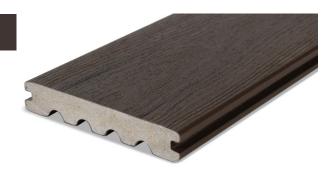

#### **FULLY CAPPED**

- Fully Encapsulated Product (Top, Bottom, Sides and in the Groove)
- Maximum Water Resistance
- Helps Protect Premium Core
- Underside is a Beautiful, Finished Color

#### **PREMIUM CORE**

- High Density, both HDPE and Hardwood (vs. Low Density Plastic and Soft Wood)
- Heavier Raw Core
- High Quality Plastics No Plastic Bags
- Greater Moisture Resistance